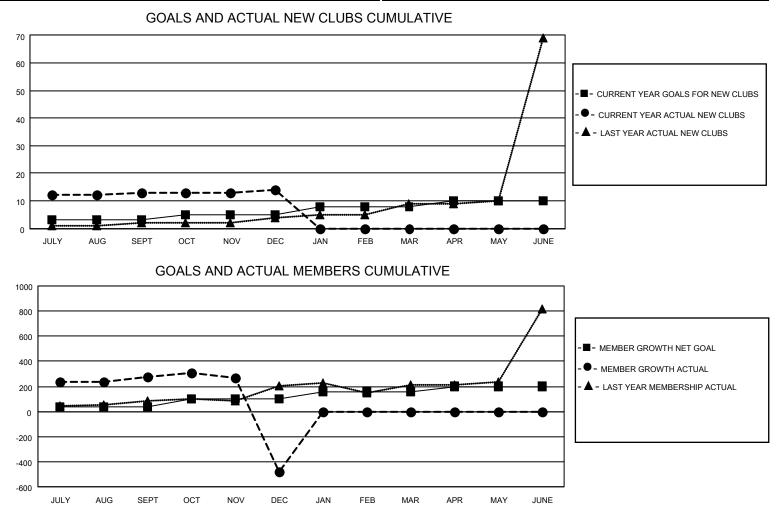

## LOCATION INDIA

District 3232B1

Results as of: 12/31/2021

| Clubs                 |               |           |               | Members               |                           |                         |                                                    |
|-----------------------|---------------|-----------|---------------|-----------------------|---------------------------|-------------------------|----------------------------------------------------|
| RESULTS FOR 2021-2022 |               |           |               | RESULTS FOR 2021-2022 |                           |                         |                                                    |
| QUARTER               | NEW CLUB GOAL | NEW CLUBS | DROPPED CLUBS | QUARTER M             | IEMBER GROWTH NET<br>GOAL | MEMBER GROWTH<br>ACTUAL | DROPPED<br>MEMBERS ACTUAL<br>(including transfers) |
| JULY/AUG/SEPT         | 3             | 13        | 7             | JULY/AUG/SEP          | т 40                      | 353                     | 65                                                 |
| OCT/NOV/DEC           | 2             | 1         | 6             | OCT/NOV/DEC           | 60                        | 198                     | 956                                                |
| JAN/FEB/MAR           | 3             | 0         | 0             | JAN/FEB/MAR           | 60                        | 0                       | 0                                                  |
| APR/MAY/JUNE          | 2             | 0         | 0             | APR/MAY/JUNE          | 40                        | 0                       | 0                                                  |